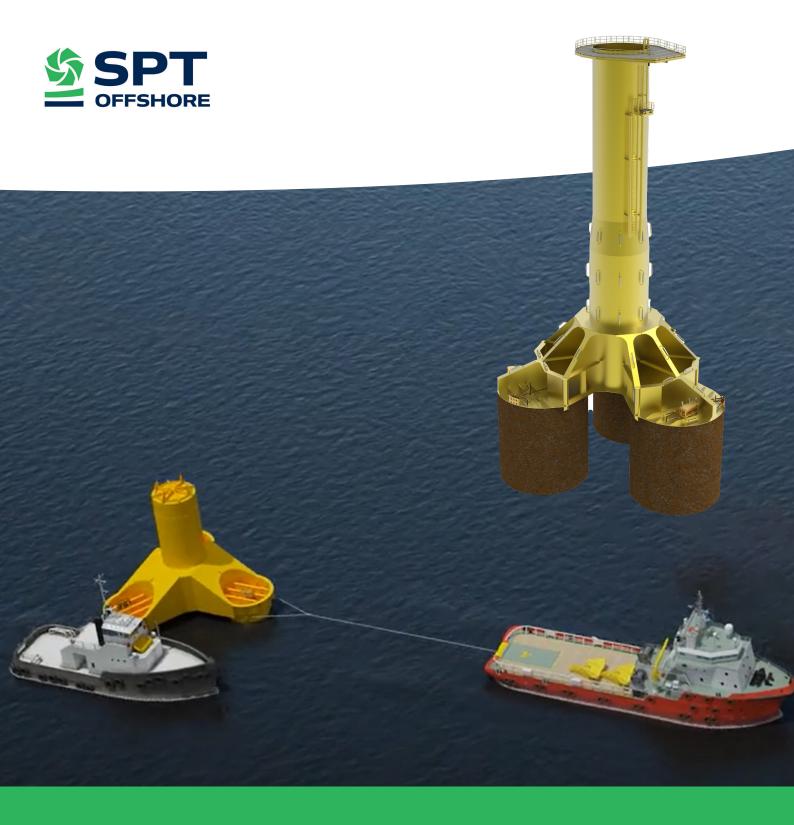

TRI-SUCTION PILE CAISSON (TSPC)

## **Product characteristics**

- Combining cost efficient monopile technology with the noiseless performance of a suction pile foundation.
- Cost saving compared to suction pile jackets
- Wind turbines from upto 15MW and larger
- Water depths up to 75m
- Suited for wide range of soils from:
  - loose to dense sands
  - soft to stiff clays
  - layered soils
  - sediments over rock
- Reduced crane capacity for installation

## **Benefits of the TSPC**

- Noiseless and vibration-free installation
- Innovative combination of proven technology results
- Low risks and high predictability
- Economical fabrication
- Very swift offshore installation
- · Removal and decommissioning by reverse installation -
- Fast and without a trace
- Low acceleration allows pre-installation of secondary steelwork
- Low acceleration allows pre-installation of secondary steelwork and nature inclusive design in the yard'

## **Transport and Installation**

Transport and installation foundation

Installation Transition Piece.