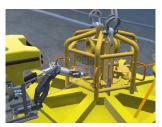

## Benefits of suction pumps and piles

- High capacity suction pumps, reducing the critical installation time up to a factor of 5 compared to traditional installation methods. Suction pile installation with SPT Offshore pumps can be done within **30 minutes**
- The SAPS-003 pump has an integrated lifting and upending frame minimizing offshore handling
- No venting required, thus reducing fabrication costs of the suction pile
- XY inclinometers integrated in the suction pump spread
- Engineering and installation by one party, hence SPT Offshore takes over installation and in-situ responsibility

## **Transport and Installation**

1. Install and lock suction pump on suction pile

3. Position and orientate using the ROV

5. Suction operation to target penetration

2.Lift and lower suction pile using integrated sp lift frame