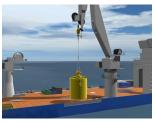

## **Transport and Installation**

1. Install and lock suction pump on suction pile

3. Position and orientate using the ROV

5. Suction operation to target penetration

2.Lift and lower suction pile using integrated sp lift frame