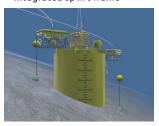

SUCTION PILES FOR PIPELAY STARTUP

ARE THE SOLUTION.

IF YOU'RE LOOKING AT A QUICK, **EFFICIENT AND LOW COST TEMPORARY ANCHORING** POINT FOR PIPELINE INITIATION, SPT OFFSHORE'S SUCTION **PUMPS AND SUCTION PILES** 

- Several suction piles with capacities up to 275 mT readily available for rental
- Suction pile installation to maximum of 3,000 m water depth
- Suction pump lift capacity up to 200 mT