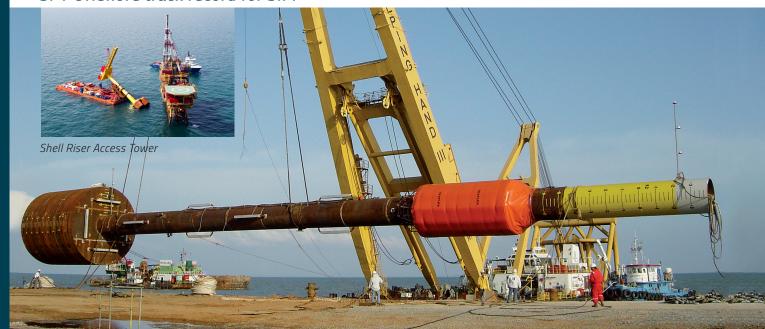

uction piles
- Topsides weight up to 1,500 ton
- Water depth up to 120m
- Up to 6 conductors protected in the main column

#### Benefits of the SIM

- Proven proprietary technology with 2 successful SIM installations
- Very swift offshore installation
- Ideally for aging platforms that require additional topsides capacity or a platform extension
- Low fabrication costs, structure consisting of a plain tubular and suction pile
- No pile drive-, leveling- and grout spread and operation required
- Noise and vibration free installation
- Engineering and installation by one party, hence SPT
   Offshore takes over installation and in-situ responsibility

### Transportation and installation





Wet tow to field

Upend and position







Install topsides

#### SPT Offshore track record for SIM



Talisman Bunga Raya Platform Extension