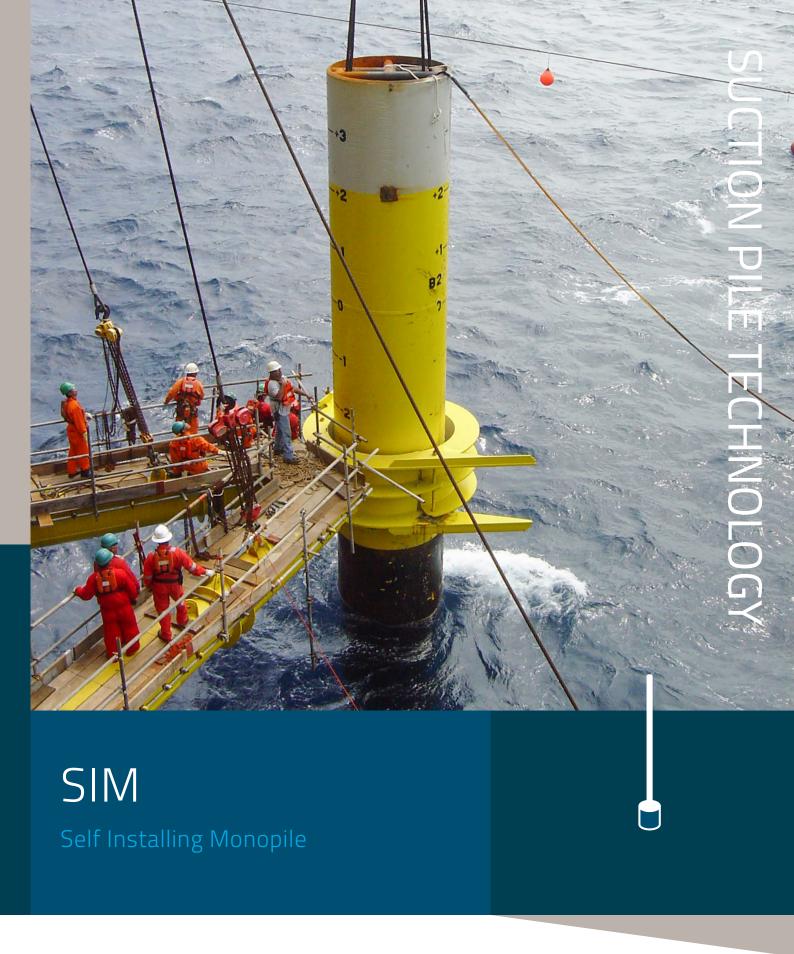

# SIM Self Installing Monopile

If you're looking for a fast track and cost efficient solution for a platform extension, which can be quickly installed offshore, the SIM is the solution.

#### **Product characteristics**

- Monocolumn founded by a single or multiple suction piles
- Topsides weight up to 1,500 ton
- Water depth up to 120m
- Up to 6 conductors protected in the main column

#### Benefits of the SIM

- Proven proprietary technology with 2 successful SIM installations
- Very swift offshore installation
- Ideally for aging platforms that require additional topsides capacity or a platform extension
- Low fabrication costs, structure consisting of a plain tubular and suction pile
- No pile drive-, leveling- and grout spread and operation required
- Noise and vibration free installation
- Engineering and installation by one party, hence SPT
   Offshore takes over installation and in-situ responsibility